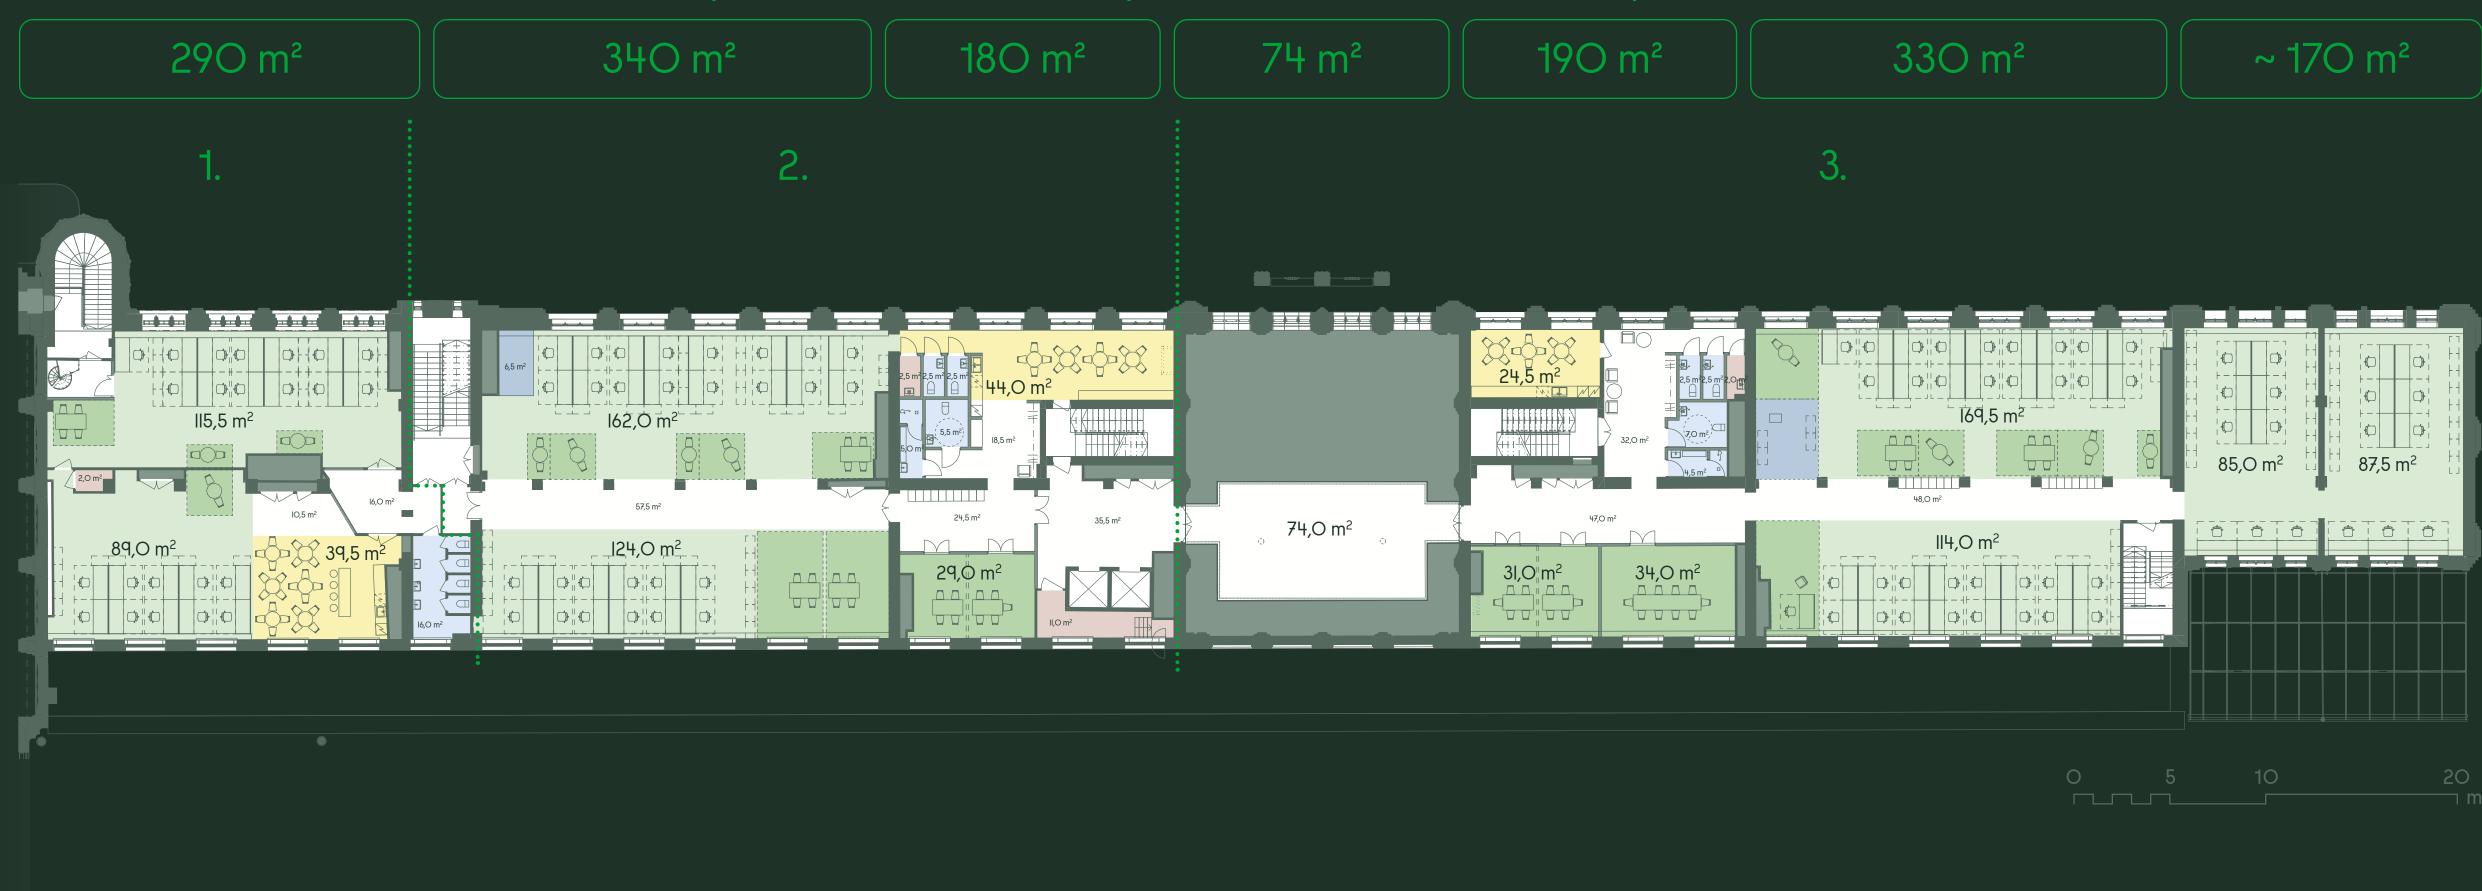

#### 2<sup>nd</sup> floor / example base

Area of the whole farm: 1575 m². It is possible to share the space with three different operators.

| Office |
|--------|
|        |

■ Negotiation space

Break area

■ Copy room

Bathroom, staff facilities

Aisle

Storage

■ Technical space

| oom Number | Room Name |       |
|------------|-----------|-------|
| 2500       | Office    | 89,0  |
| 2500A      | NegSpace  | 39,5  |
| 2500B      | Aisle     | 10,5  |
| 2502       | Office    | 115,5 |
| 2502A      | Storage   | 2,0   |
| 2504       | Aisle     | 16,0  |
| 2505B      | Toilet    | 16,0  |
| 2506       | Aisle     | 57,0  |
|            |           |       |

| Room Number | Room Name      | Square meters | Ro |
|-------------|----------------|---------------|----|
| 2507        | Office         | 124,0         | í  |
| 2508        | Office         | 162,0         | í  |
| 2516        | Elevator lobby | 35,0          | í  |
| 2516a-b     | NegSpace       | 29,0          | í  |
| 2517        | Aisle          | 24,0          | í  |
| 2518        | Vestibule      | 18,0          | í  |
| 2520        | NegSpace       | 44,0          | í  |
| 2520A       | Siivousk.      | 2,5           | í  |
|             |                |               |    |

| Room Number | Room Name | Square meters |
|-------------|-----------|---------------|
| 2520B       | Toilet    | 2,5           |
| 2520C       | Toilet    | 2,5           |
| 2520D       | Toilet    | 5,5           |
| 2520E       | Shower    | 5,0           |
| 2522        | Bridge    | 74,0          |
| 2523a-b     | NegSpace  | 31,0          |
| 2523c       | NegSpace  | 34,0          |
| 2524        | NegSpace  | 24            |
|             |           |               |

| 5 | 2525  | Aisle     | 32,0 |
|---|-------|-----------|------|
| 5 | 2525A | Toilet    | 2,5  |
| 5 | 2525B | Toilet    | 2,5  |
| ) | 2525C | Siivousk. | 2,0  |
| ) | 2525D | Toilet    | 7,0  |
| ) | 2526  | Shower    | 4,5  |
| ) | 2527  | Aisle     | 47,0 |
| ł | 2528  | Aisle     | 48,0 |
|   |       |           |      |

| Room Number | Room Name |       |
|-------------|-----------|-------|
| 2530        | Office    | 114,0 |
| 2531B       | Office    | 169,5 |
| 2532        | Office    | 85,0  |
| 2533        | Office    | 87,5  |
| 2537        | Storage   | 11,0  |
|             |           | 1575  |
|             |           |       |