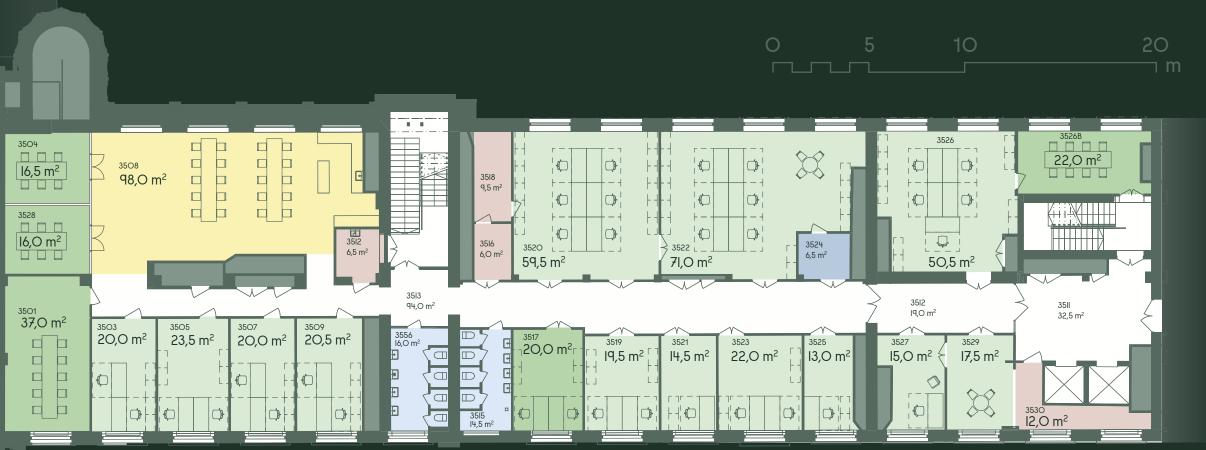

#### 3<sup>rd</sup> floor / example / office rooms

Area of the whole farm **760 m²** 

300 m<sup>2</sup>

300 m<sup>2</sup>

160 m<sup>2</sup>

- Office
- Negotiation space
- Break area
- Copy room
- Bathroom, staff facilities
- Aisle
- Storage
- Technical space
- 37,0 3501 Office 3503 Office 3504 NegSpace 16,5 3505 23,5 Отпсе 3507 Office 20,0 Break Room 98,0 3508 3509 20,5 Office 3512 Aisle 19,0 3512 Siivousk. 6,5 3513 Aisle 94,0

| Room Number | Room Name |      |
|-------------|-----------|------|
| 3515        | Toilet    | 14,5 |
| 3516        | Storage   | 6,0  |
| 3517        | Office    | 20,0 |
| 3518        | Storage   | 9,5  |
| 3519        | Office    | 19,5 |
| 3520        | Office    | 59,5 |
| 3521        | Office    | 14,5 |
| 3522        | Office    | 71,0 |
| 3523        | Office    | 22,0 |
| 3524        | Tulostus  | 6,5  |
|             |           |      |

|   | Room Number | Room Name | Square meters |
|---|-------------|-----------|---------------|
| _ | 3525        | Office    | 13,0          |
|   | 3526        | Office    | 50,5          |
|   | 3526B       | Office    | 22,0          |
|   | 3527        | Office    | 15,0          |
| _ | 3528        | NegSpace  | 16,0          |
| _ | 3529        | Office    | 17,5          |
| _ | 3530        | Storage   | 12,0          |
| _ | 3556        | Toilet    | 16,0          |
| - |             |           | 760,0         |
|   |             |           |               |