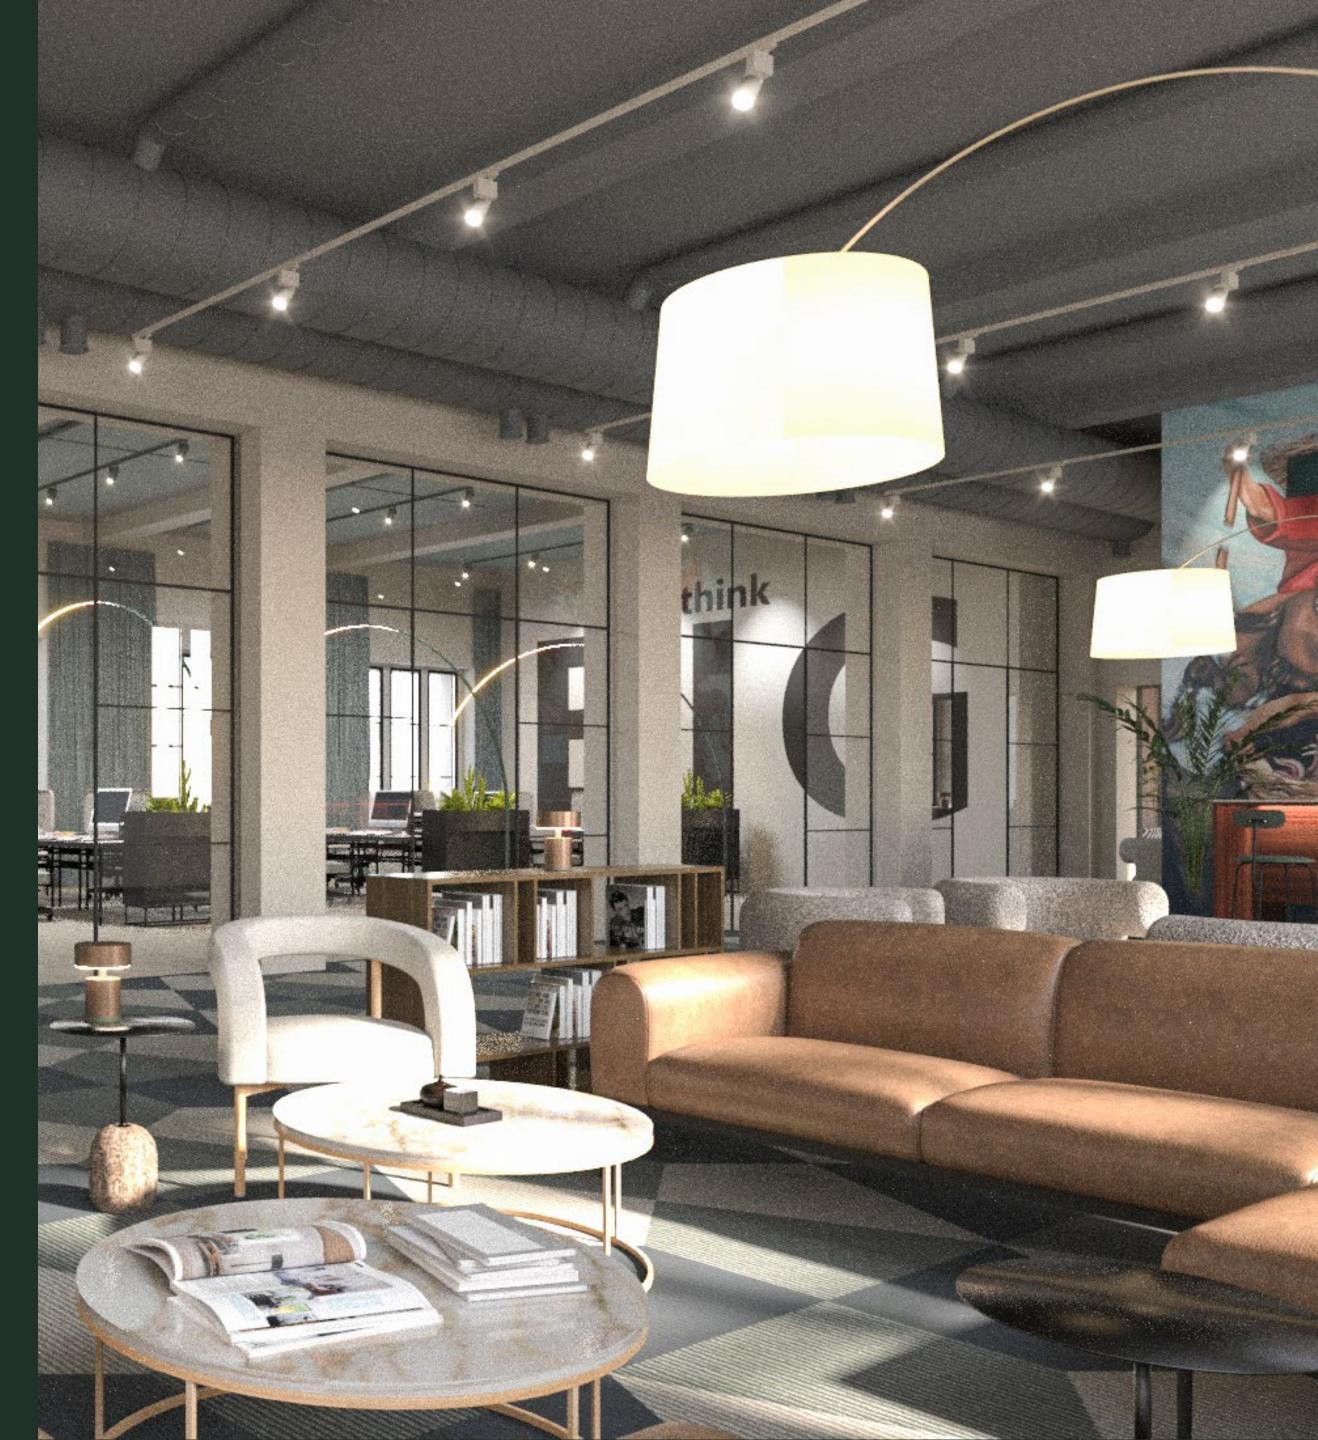

## SUTABLE JUST FORYOU

The premises can be used for spectacular exhibition venue, for office use and almost everything in between.

The high room height and large windows of the offices give room for thoughts and growth. The open floor plan and adaptability mean that you can customize the spaces to suit your activities.