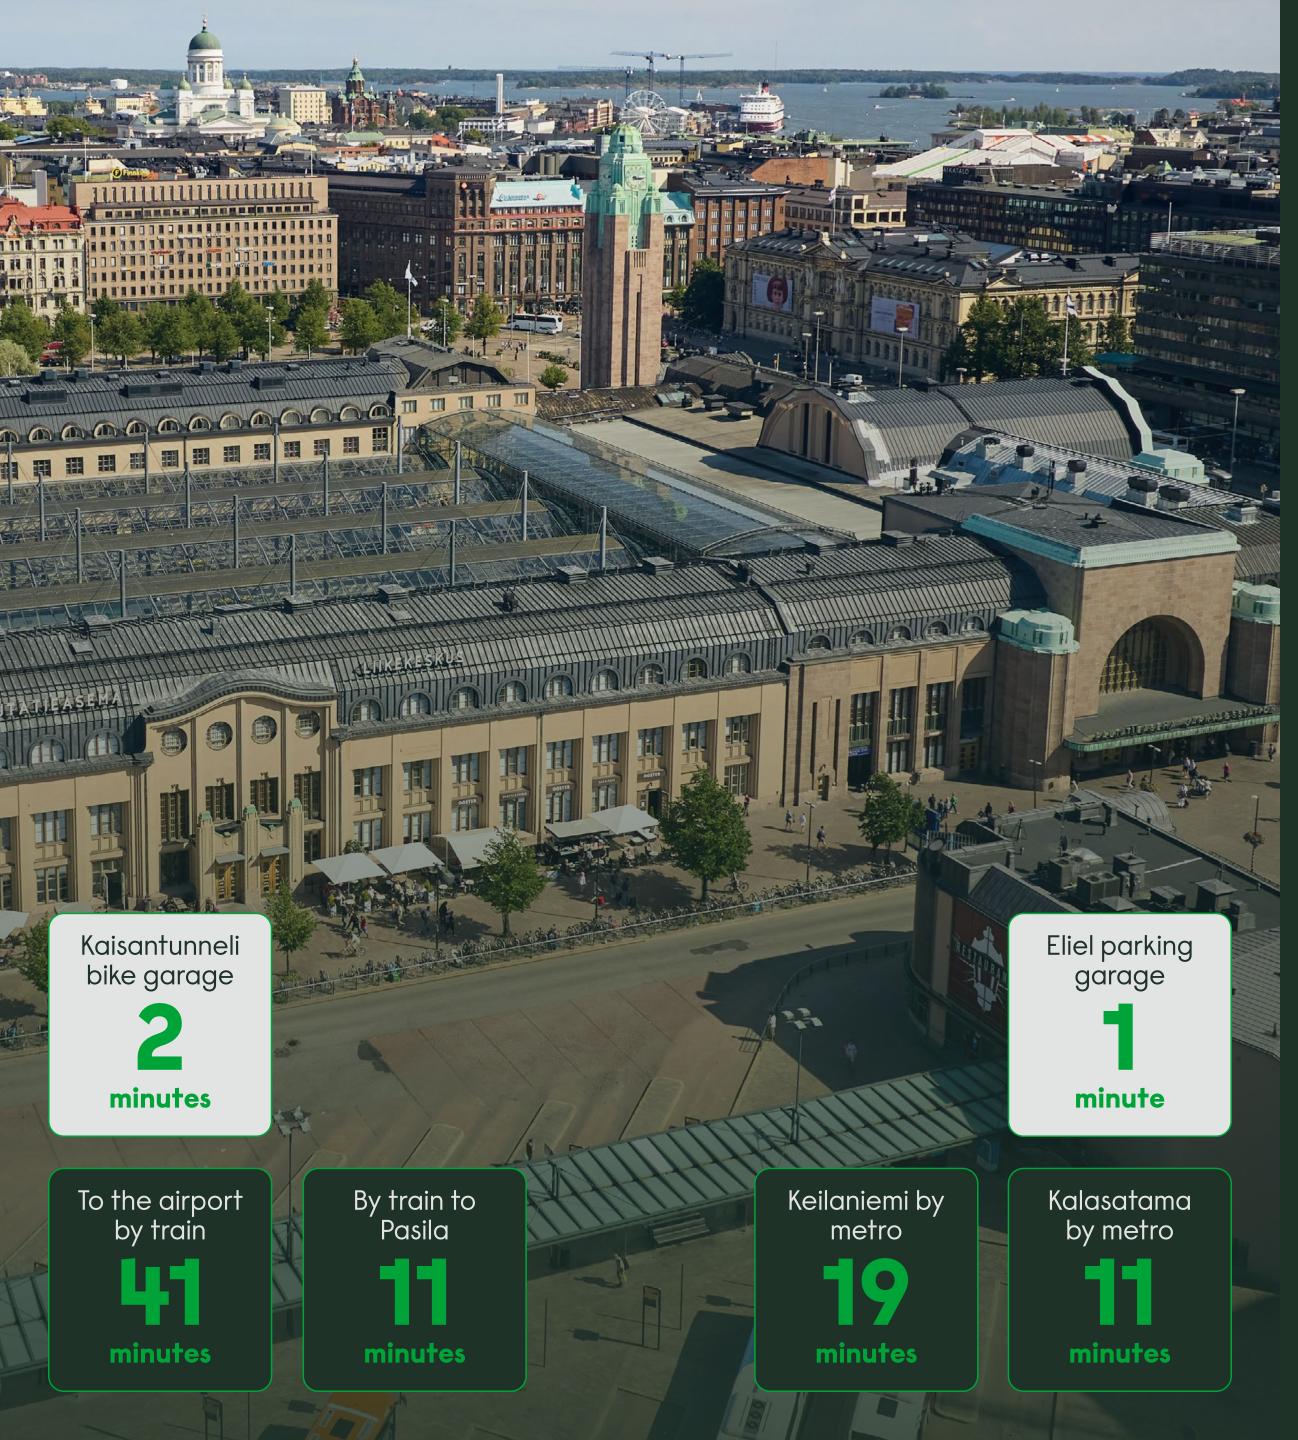

The central location of the railway station means the best accessibility of the city and the entire country. The station is a hub for all public transport modes, so Keilaniemi, Kalasatama and Pasila are within easy rail connection. Connections to the airport, ports and all over the capital region and the whole country are smooth and guaranteed. From Eliel parking garage, there is a direct passageway from the inside to the station, and you can take a bicycle inside the parking garage. Naturally, cycling and walking is a smooth and easy solution when everything is close by.