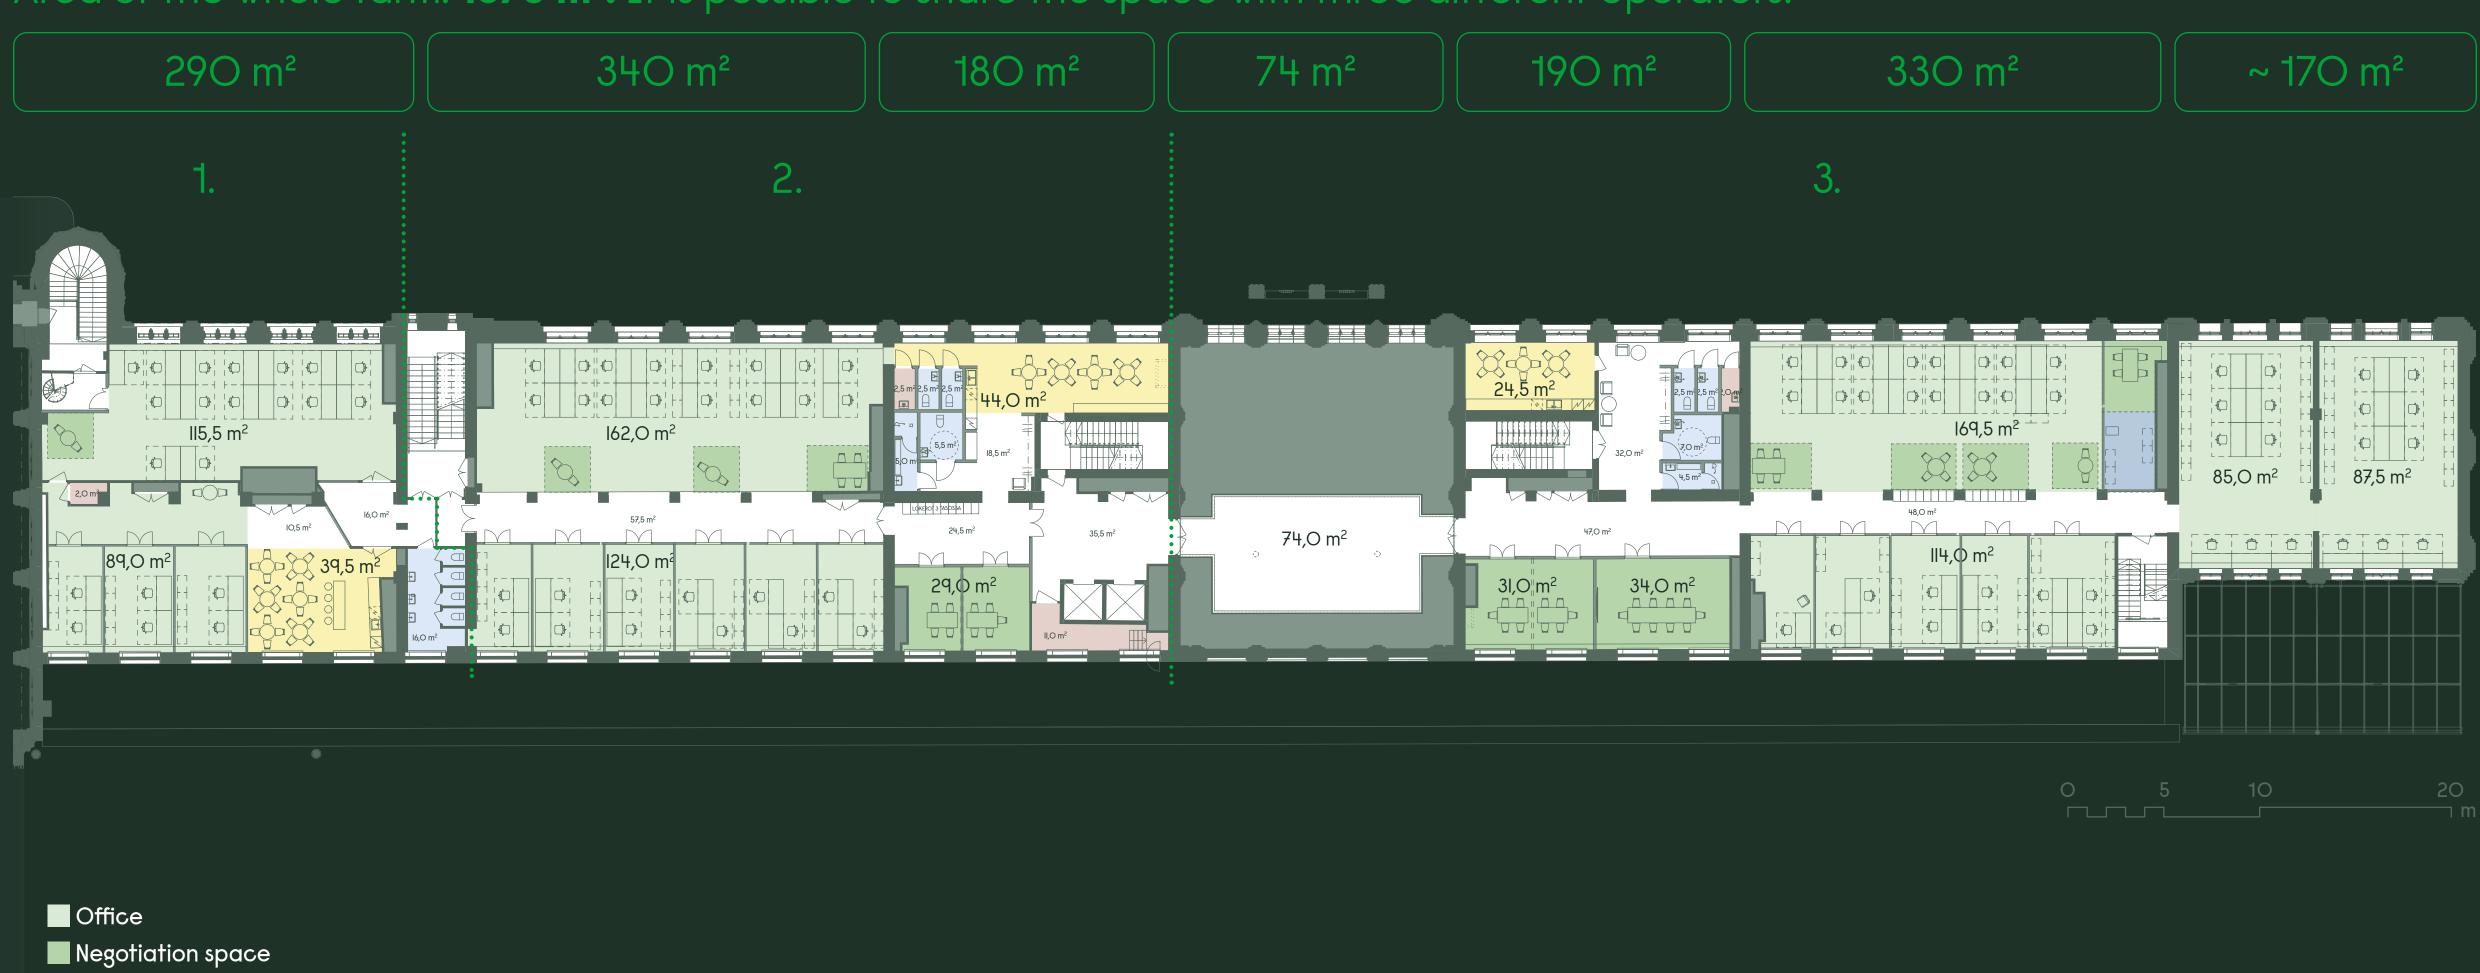

#### 2<sup>nd</sup> floor / example base

Area of the whole farm: 1575 m². It is possible to share the space with three different operators.

| Office |
|--------|
|        |

■ Negotiation space

Break area

■ Copy room

Bathroom, staff facilities

Aisle

Storage

■ Technical space

| oom Number | Room Name |       |
|------------|-----------|-------|
| 2500       | Office    | 89,0  |
| 2500A      | NegSpace  | 39,5  |
| 2500B      | Aisle     | 10,5  |
| 2502       | Office    | 115,5 |
| 2502A      | Storage   | 2,0   |
| 2504       | Aisle     | 16,0  |
| 2505B      | Toilet    | 16,0  |
| 2506       | Aisle     | 57,0  |
|            |           |       |

| Room Number | Room Name      | Square meters | Ro |
|-------------|----------------|---------------|----|
| 2507        | Office         | 124,0         | í  |
| 2508        | Office         | 162,0         | í  |
| 2516        | Elevator lobby | 35,0          | í  |
| 2516a-b     | NegSpace       | 29,0          | í  |
| 2517        | Aisle          | 24,0          | í  |
| 2518        | Vestibule      | 18,0          | í  |
| 2520        | NegSpace       | 44,0          | í  |
| 2520A       | Siivousk.      | 2,5           | í  |
|             |                |               |    |

| Room Number | Room Name | Square meters |
|-------------|-----------|---------------|
| 2520B       | Toilet    | 2,5           |
| 2520C       | Toilet    | 2,5           |
| 2520D       | Toilet    | 5,5           |
| 2520E       | Shower    | 5,0           |
| 2522        | Bridge    | 74,0          |
| 2523a-b     | NegSpace  | 31,0          |
| 2523c       | NegSpace  | 34,0          |
| 2524        | NegSpace  | 24            |
|             |           |               |

| 5 | 2525  | Aisle     | 32,0 |
|---|-------|-----------|------|
| 5 | 2525A | Toilet    | 2,5  |
| 5 | 2525B | Toilet    | 2,5  |
| ) | 2525C | Siivousk. | 2,0  |
| ) | 2525D | Toilet    | 7,0  |
| ) | 2526  | Shower    | 4,5  |
| ) | 2527  | Aisle     | 47,0 |
| ł | 2528  | Aisle     | 48,0 |
|   |       |           |      |

| Room Number | Room Name |       |
|-------------|-----------|-------|
| 2530        | Office    | 114,0 |
| 2531B       | Office    | 169,5 |
| 2532        | Office    | 85,0  |
| 2533        | Office    | 87,5  |
| 2537        | Storage   | 11,0  |
|             |           | 1575  |
|             |           |       |