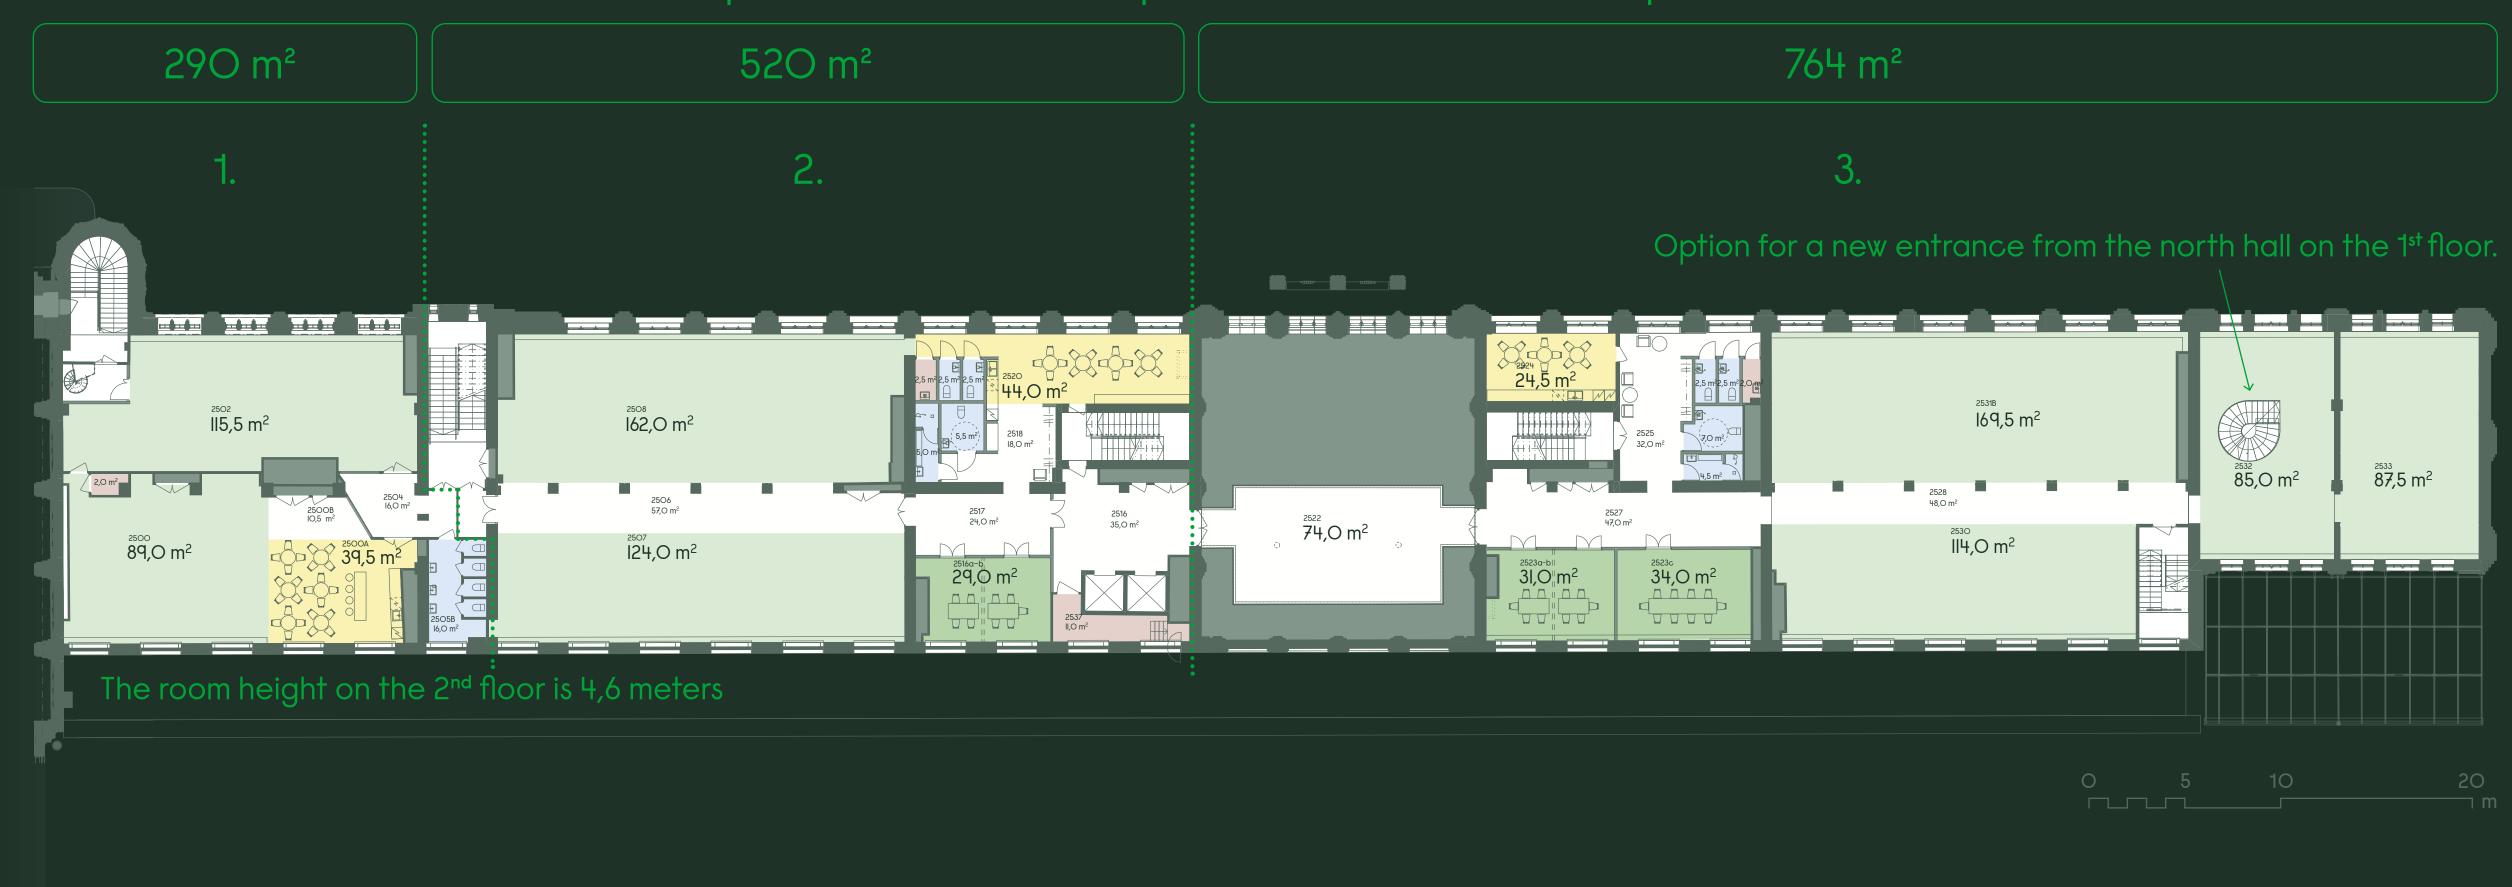

#### 2<sup>nd</sup> floor / example base

Area of the whole farm: 1575 m². It is possible to share the space with three different operators.

| Office |
|--------|
|        |

■ Negotiation space

Break area

■ Copy room

Bathroom, staff facilities

Aisle

Storage

■ Technical space

| oom Number | Room Name |       |
|------------|-----------|-------|
| 2500       | Office    | 89,0  |
| 2500A      | NegSpace  | 39,5  |
| 2500B      | Aisle     | 10,5  |
| 2502       | Office    | 115,5 |
| 2502A      | Storage   | 2,0   |
| 2504       | Aisle     | 16,0  |
| 2505B      | Toilet    | 16,0  |
| 2506       | Aisle     | 57,0  |
|            |           |       |

| Room Number | Room Name      | Square meters | Ro |
|-------------|----------------|---------------|----|
| 2507        | Office         | 124,0         | í  |
| 2508        | Office         | 162,0         | í  |
| 2516        | Elevator lobby | 35,0          | í  |
| 2516a-b     | NegSpace       | 29,0          | í  |
| 2517        | Aisle          | 24,0          | í  |
| 2518        | Vestibule      | 18,0          | í  |
| 2520        | NegSpace       | 44,0          | í  |
| 2520A       | Siivousk.      | 2,5           | í  |
|             |                |               |    |

| Room Number | Room Name | Square meters |
|-------------|-----------|---------------|
| 2520B       | Toilet    | 2,5           |
| 2520C       | Toilet    | 2,5           |
| 2520D       | Toilet    | 5,5           |
| 2520E       | Shower    | 5,0           |
| 2522        | Bridge    | 74,0          |
| 2523a-b     | NegSpace  | 31,0          |
| 2523c       | NegSpace  | 34,0          |
| 2524        | NegSpace  | 24            |
|             |           |               |

| 5 | 2525  | Aisle     | 32,0 |
|---|-------|-----------|------|
| 5 | 2525A | Toilet    | 2,5  |
| 5 | 2525B | Toilet    | 2,5  |
| ) | 2525C | Siivousk. | 2,0  |
| ) | 2525D | Toilet    | 7,0  |
| ) | 2526  | Shower    | 4,5  |
| ) | 2527  | Aisle     | 47,0 |
| ł | 2528  | Aisle     | 48,0 |
|   |       |           |      |

| Room Number | Room Name |       |
|-------------|-----------|-------|
| 2530        | Office    | 114,0 |
| 2531B       | Office    | 169,5 |
| 2532        | Office    | 85,0  |
| 2533        | Office    | 87,5  |
| 2537        | Storage   | 11,0  |
|             |           | 1575  |
|             |           |       |

#### 3<sup>rd</sup> floor / example / office rooms

Area of the whole farm **760 m²** 

300 m<sup>2</sup>

300 m<sup>2</sup>

160 m<sup>2</sup>

- Office
- Negotiation space
- Break area
- Copy room
- Bathroom, staff facilities
- Aisle
- Storage
- Technical space
- 37,0 3501 Office 3503 Office 3504 NegSpace 16,5 3505 23,5 Отпсе 3507 Office 20,0 Break Room 98,0 3508 3509 20,5 Office 3512 Aisle 19,0 3512 Siivousk. 6,5 3513 Aisle 94,0

| Room Number | Room Name |      |
|-------------|-----------|------|
| 3515        | Toilet    | 14,5 |
| 3516        | Storage   | 6,0  |
| 3517        | Office    | 20,0 |
| 3518        | Storage   | 9,5  |
| 3519        | Office    | 19,5 |
| 3520        | Office    | 59,5 |
| 3521        | Office    | 14,5 |
| 3522        | Office    | 71,0 |
| 3523        | Office    | 22,0 |
| 3524        | Tulostus  | 6,5  |
|             |           |      |

|   | Room Number | Room Name | Square meters |
|---|-------------|-----------|---------------|
| _ | 3525        | Office    | 13,0          |
|   | 3526        | Office    | 50,5          |
|   | 3526B       | Office    | 22,0          |
|   | 3527        | Office    | 15,0          |
| _ | 3528        | NegSpace  | 16,0          |
| _ | 3529        | Office    | 17,5          |
| _ | 3530        | Storage   | 12,0          |
| _ | 3556        | Toilet    | 16,0          |
| - |             |           | 760,0         |
|   |             |           |               |