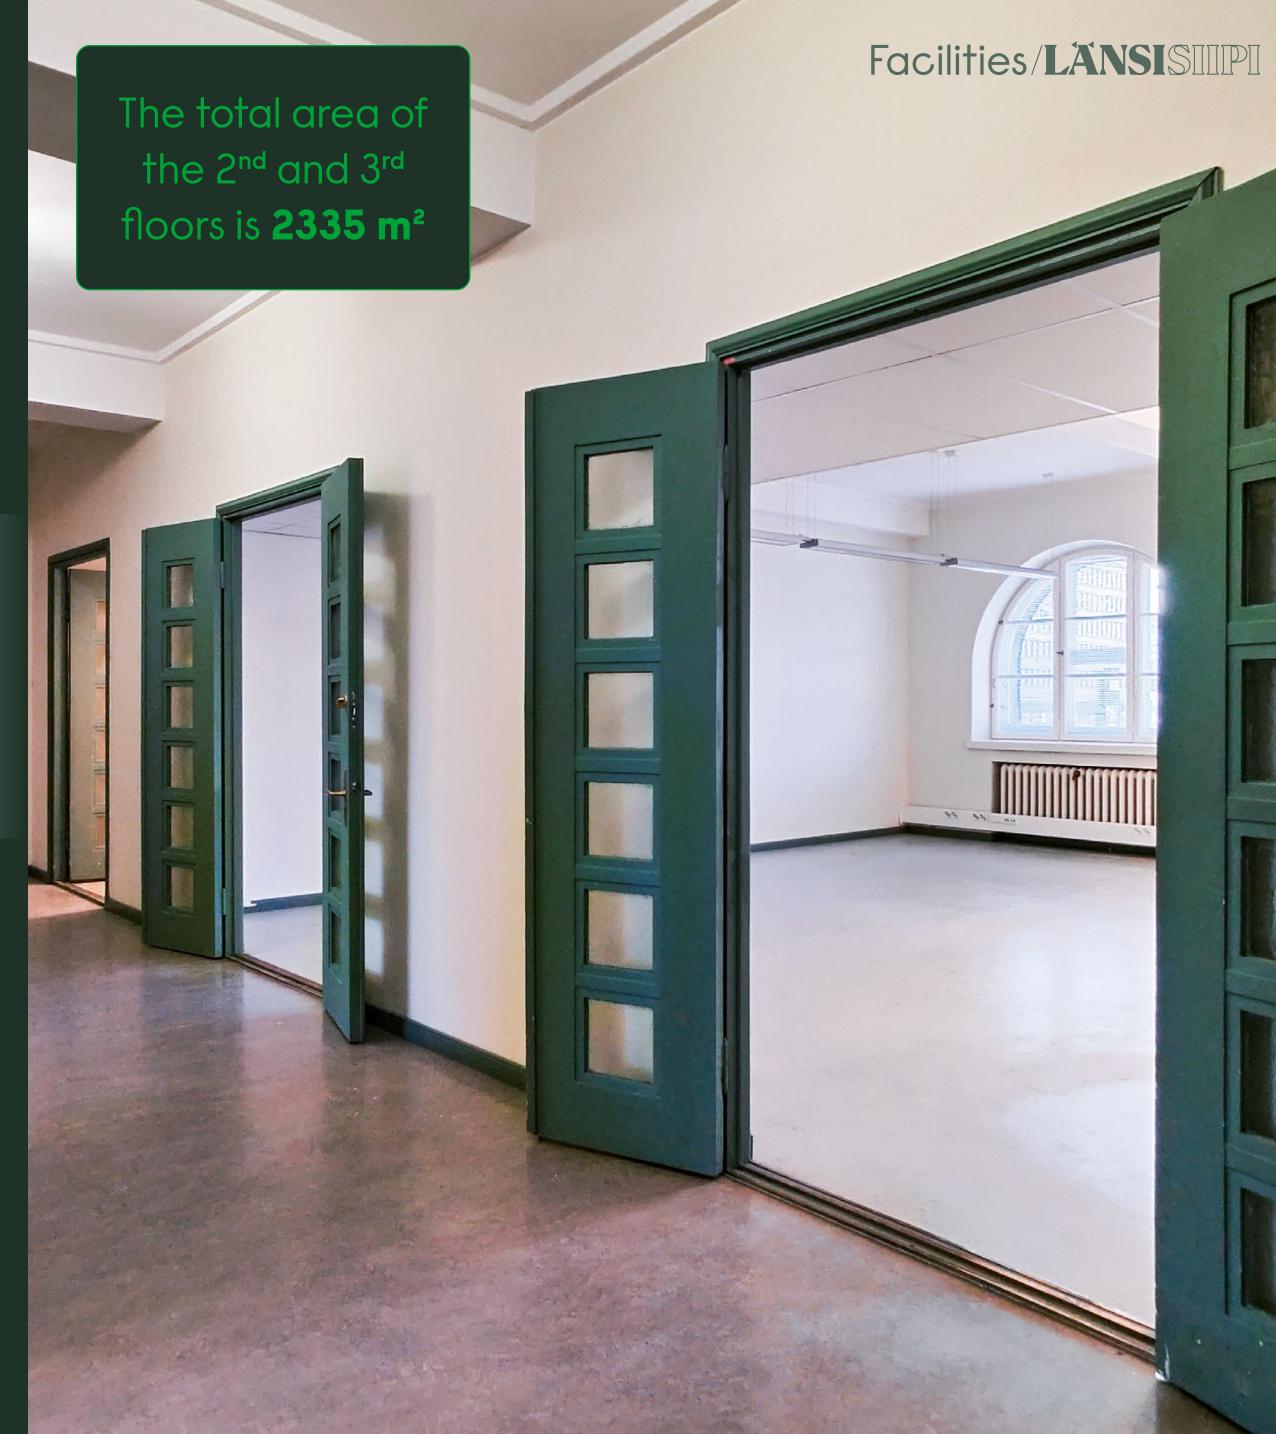

## SUTABLE JUST FORYOU

The premises can be used for spectacular exhibition venue, for office use and almost everything in between.

The high room height and large windows of the offices give room for thoughts and growth. The open floor plan and adaptability mean that you can customize the spaces to suit your activities.

#### 2<sup>nd</sup> floor / example base

Area of the whole farm: 1575 m². It is possible to share the space with three different operators.

| Office |
|--------|
|        |

■ Negotiation space

Break area

■ Copy room

#### 2<sup>nd</sup> floor / example 2 / open office

Area of the whole farm: 1575 m². It is possible to share the space with three different operators.

- Office
- Negotiation space
- Break area
- Copy room
- Bathroom, staff facilities
- Aisle
- Storage
- Technical space