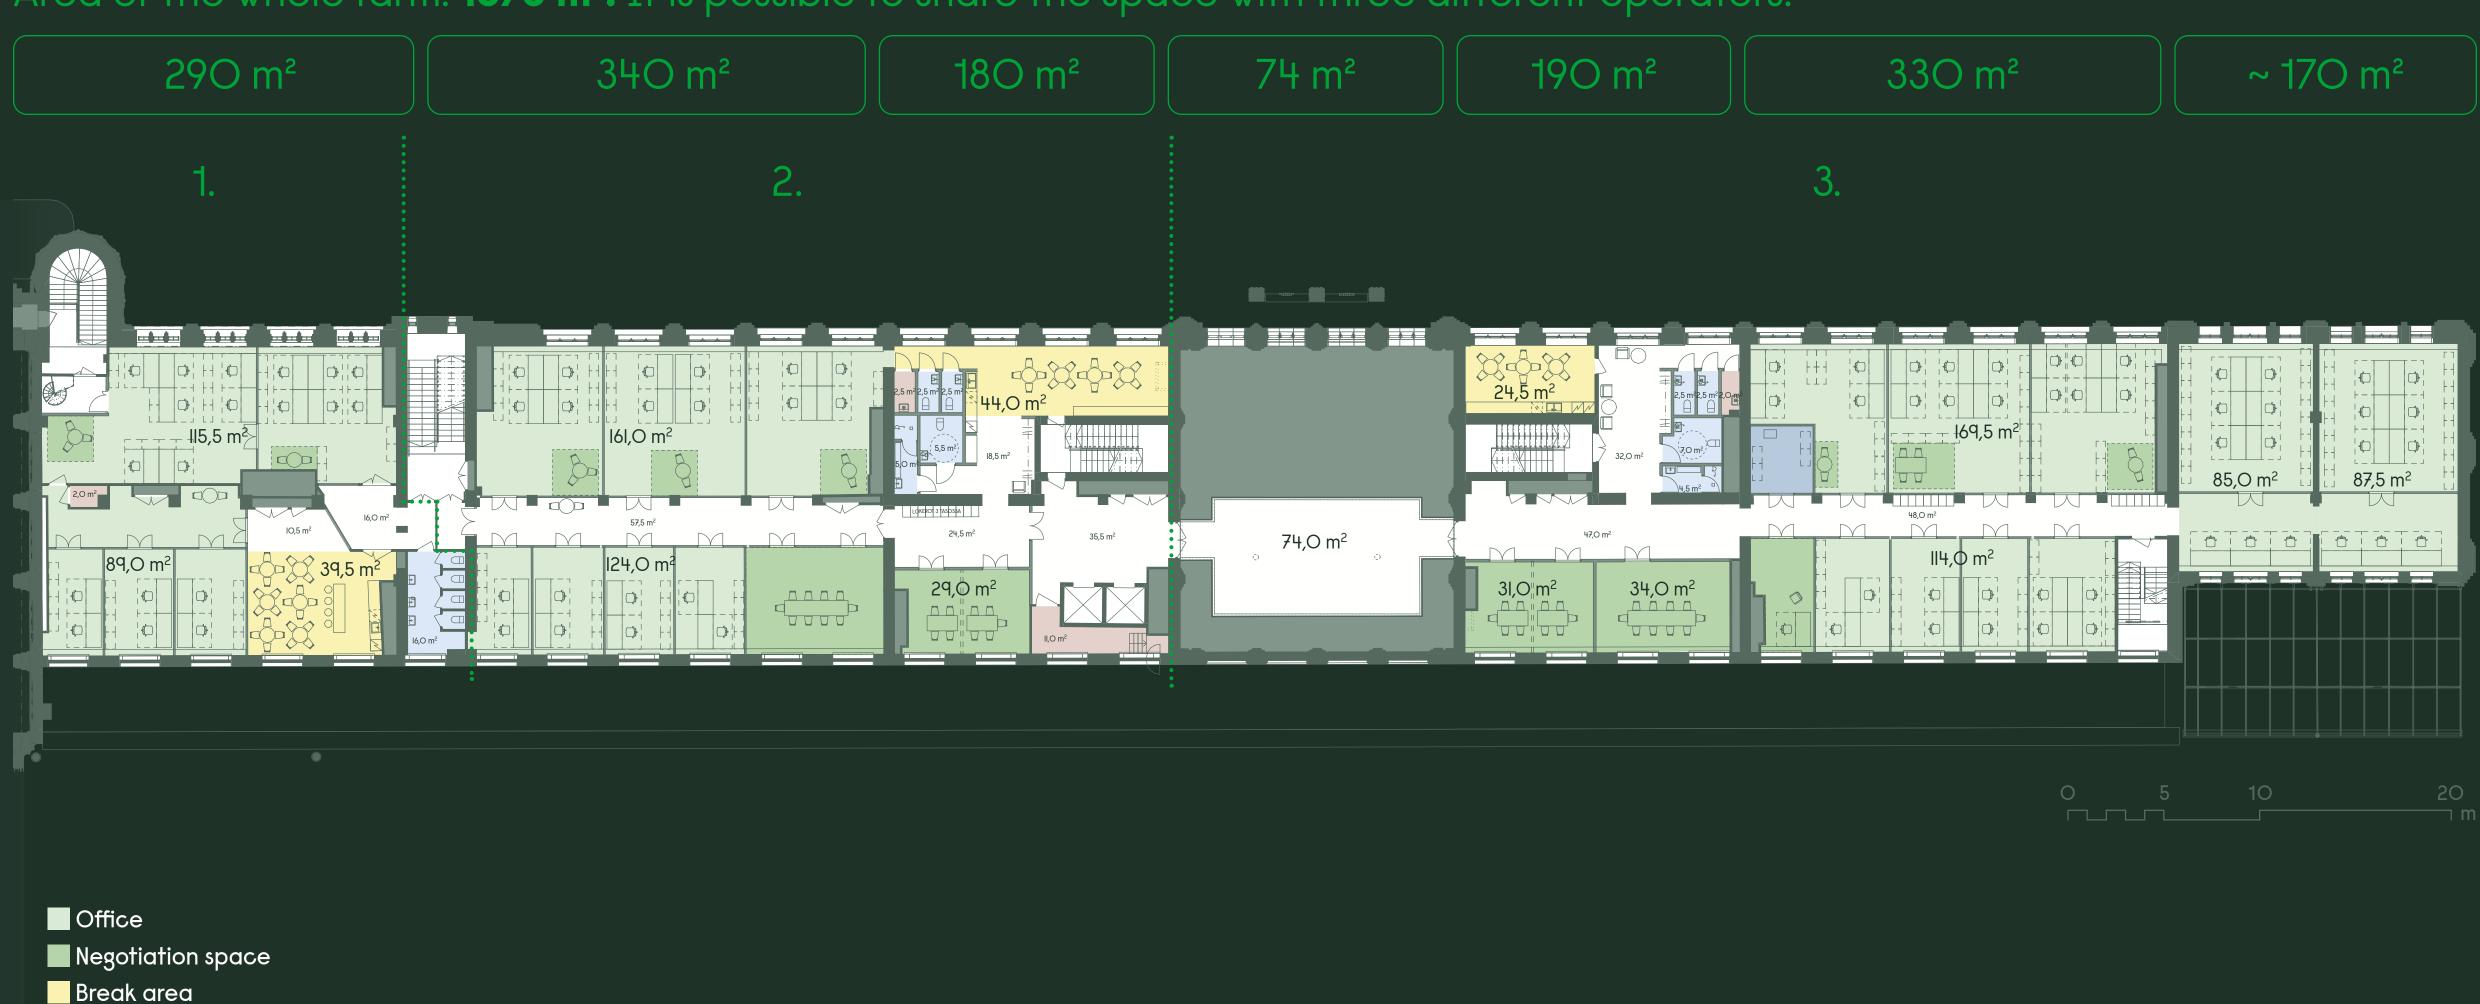

#### 2<sup>nd</sup> floor / example 2 / open office

Area of the whole farm: 1575 m². It is possible to share the space with three different operators.

- Office
- Negotiation space
- Break area
- Copy room
- Bathroom, staff facilities
- Aisle
- Storage
- Technical space

Copy room

Bathroom,

Aisle

■ Storage

staff facilities

Technical space

Area of the whole farm: 1575 m². It is possible to share the space with three different operators.

Area of the whole farm: 1575 m². It is possible to share the space with three different operators.

- Break area
- Copy room
- Bathroom, staff facilities
- Aisle
- Storage
- Technical space